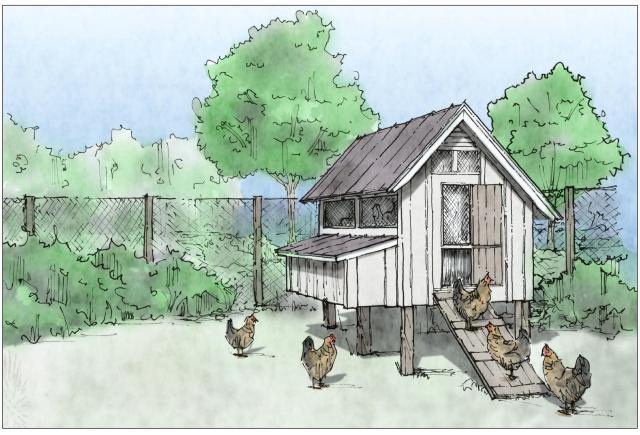

# 4 oth Anniversary Chicken Coop

#### The coop includes:

- · hinged clean-out door along long side,
- hinged roof on nesting boxes for easy egg gathering
- optional (plexiglass) windows in wall above nesting boxes provide natural light to the interior
- louvered gable vents for air circulation
- hinged chicken door for access to yard during the day and security at night
- a secure screened window with hinged shutter for increased ventilation during warm weather
- 2 roosting dowels
- large hinged access door provides access to the interior of coop
- Approximately 4'-4"x6'-9" (not including nesting boxes) and 8' tall as drawn