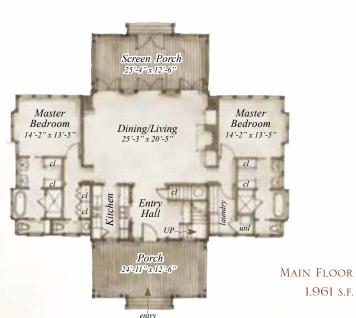

## 2,942 square feet

4 Bedrooms, including dual Master Suites

41/2 Bathrooms

**Abundant porches** 

**Central Gathering Room with fireplace** 

**Owner's Closet &** Office Nook

CREATE A PLACE WHERE TRADITION CAN ENDURE with 28 White Plains, a casual cottage with Folk details such as latticed porch columns, a steeply pitched roof and exposed rafters. A twist on the Carpenter Gothic style, the home is accented with board and batten siding and a corrugated metal roof which lend a playful, vernacular appeal.

## AREA

Conditioned: 2,942 sq. ft. Porches: 640 sq.ft. TOTAL: 3,582 sq.ft.