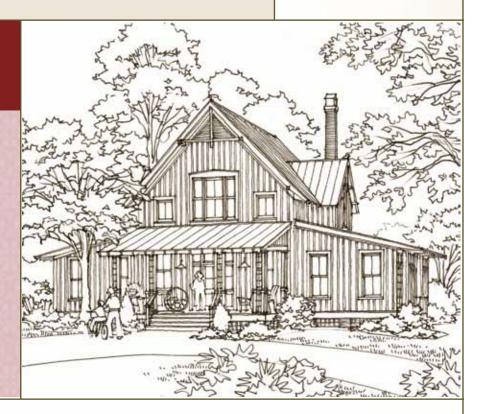

## 2,942 square feet

4 Bedrooms, including dual Master Suites

41/2 Bathrooms

**Abundant porches** 

**Central Gathering Room with fireplace** 

**Owner's Closet &** Office Nook

CREATE A PLACE WHERE TRADITION CAN ENDURE with 28 White Plains, a casual cottage with Folk details such as latticed porch columns, a steeply pitched roof and exposed rafters. A twist on the Carpenter Gothic style, the home is accented with board and batten siding and a corrugated metal roof which lend a playful, vernacular appeal.

## EXTERIOR:

- Casual folk cottage with slender paired porch columns, a steeply pitched roof, and exposed rafters
- Board and Batten siding, lattice work and 5V metal roof in keeping with regional vernacular
- Transom windows in bedrooms and baths provide abundant natural light yet ensure privacy