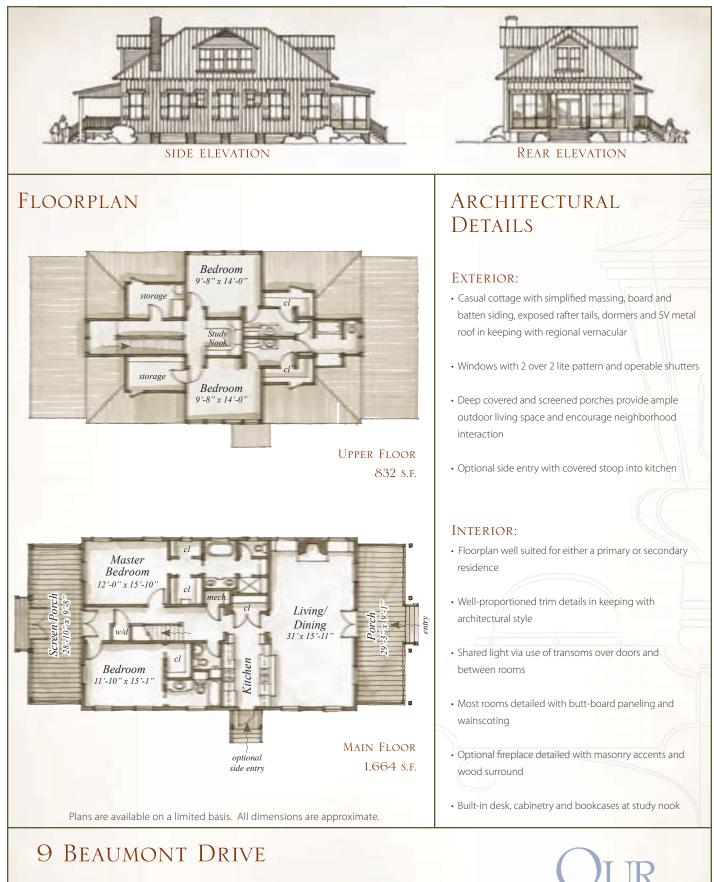

## DIMENSIONS

Width: Depth: Height:

32' 71'-9" 28'-5" to highest ridge Ceiling Height: 9'-9" main floor 8'-10" upper floor

## Area

Conditioned: Porches: TOTAL:

2,496 sq.ft. 592 sq.ft. 3,088 sq.ft.

4

41⁄2

11/2

**RE-USE FEE/RESTRICTIONS** 

Construction Documents: Interiors Package: