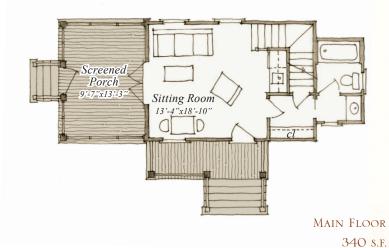

## **HIGHLIGHTS**

Bedrooms:1Unconditioned:205 sq. ft.Bathrooms:1Conditioned:620 sq. ft.Floors:1 1/2TOTAL:825 sq. ft.

Foundation: Crawlspace-pier