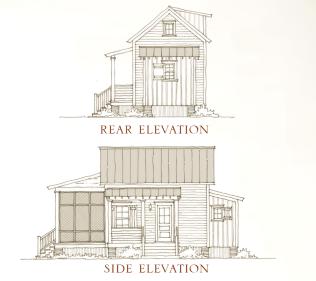

# 177 PICKENS ROAD

#### CREATE A PLACE WHERE TRADITION CAN ENDURE

SECOND FLOOR 280 s.f.

Plans are available on a limited basis. All dimensions are approximate.