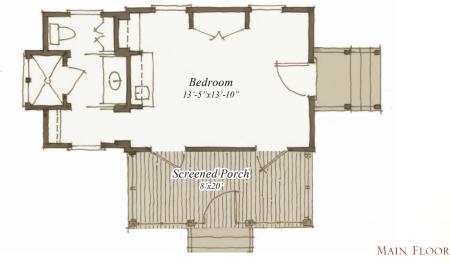

## 206 TALBOT STREET

CREATE A PLACE WHERE TRADITION CAN ENDURE

Plans are available on a limited basis. All dimensions are approximate.

323 S.F.

## HIGHLIGHTS

| SUMMARY | Area | DIMENSION |
|---------|------|-----------|
|         |      |           |

Bedrooms: 1 Unconditioned: 118 sq. ft. Width: 29'-9"
Bathrooms: 1 Conditioned: 323 sq. ft. Depth: 22'

Floors: 1 TOTAL: 441 sq. ft. Height: 18'-4" to highest ridge

Foundation: Crawlspace-pier Ceiling Height: 9'-0