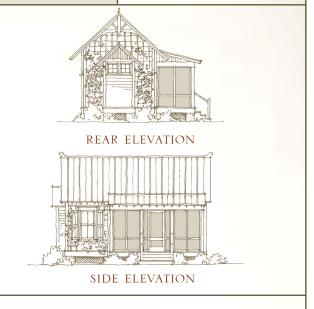

## 206 TALBOT STREET

CREATE A PLACE WHERE TRADITION CAN ENDURE

Plans are available on a limited basis. All dimensions are approximate.

323 S.F.