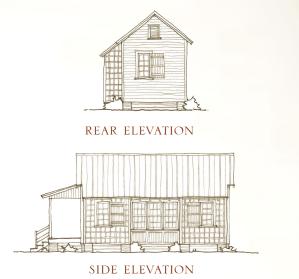

## **DIMENSIONS**

Width: 15'-4"" 33'-11" Depth:

Height: 18'-9" to highest ridge

Ceiling Height: 9'-0

430 Prime Point, Suite 103 Peachtree City, GA 30269 Phone: 770-692-2929 www.ourtownplans.com