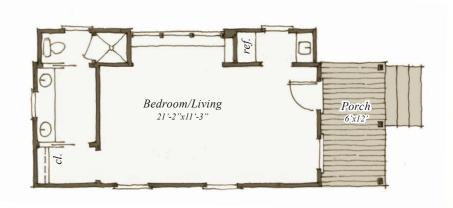

## 228 PENDLETON ROAD

CREATE A PLACE WHERE TRADITION CAN ENDURE

MAIN FLOOR

Plans are available on a limited basis. All dimensions are approximate.

418 s.f.

## **HIGHLIGHTS**

**SUMMARY AREA** 

Unconditioned: Bedrooms: 75 sq. ft. Bathrooms: Conditioned: 418 sq. ft. Floors: TOTAL: 493 sq. ft.

Foundation: Crawlspace-pier

RIGHTS/RESTRICTIONS

Re-Use Fee: Schedule B

## **DIMENSIONS**

Width: 15'-4"" 33'-11" Depth:

Height: 18'-9" to highest ridge

Ceiling Height: 9'-0

430 Prime Point, Suite 103 Peachtree City, GA 30269 Phone: 770-692-2929 www.ourtownplans.com