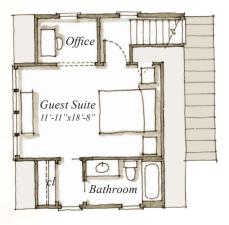

## 65 EVERGREEN PATH

CREATE A PLACE WHERE TRADITION CAN ENDURE

UPPER FLOOR 420 S.F.

Plans are available on a limited basis. All dimensions are approximate.

Main Floor 596 s.f.

596 sq. ft. 420 sq. ft.

1,016 sq. ft.