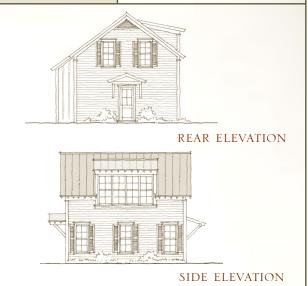

## DIMENSIONS

| Width: | 25-7"  |
|--------|--------|
| Depth: | 25'-0" |
|        |        |

Height: 22'-10" to highest ridge Ceiling Height: 8'-8" in Garage

8'-10" in Guest Suite

430 Prime Point, Suite 103 Peachtree City, GA 30269 Phone: 770-692-2929 www.ourtownplans.com