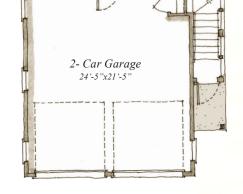

## 65 EVERGREEN PATH

CREATE A PLACE WHERE TRADITION CAN ENDURE

UPPER FLOOR 420 S.F.

Plans are available on a limited basis. All dimensions are approximate.

Main Floor 596 s.f.

596 sq. ft. 420 sq. ft.

1,016 sq. ft.