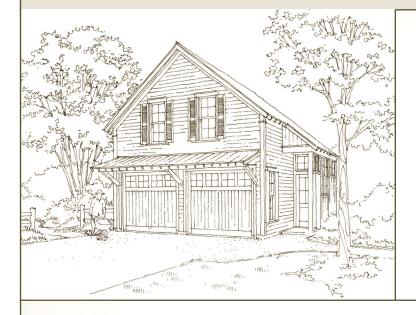

## 65 EVERGREEN PATH

CREATE A PLACE WHERE TRADITION CAN ENDURE

UPPER FLOOR 420 S.F.

Plans are available on a limited basis. All dimensions are approximate.

Main Floor 596 s.f.

## DIMENSIONS

| Width: | 25-7"  |
|--------|--------|
| Depth: | 25'-0" |
|        |        |

Height: 22'-10" to highest ridge Ceiling Height: 8'-8" in Garage

8'-10" in Guest Suite

430 Prime Point, Suite 103 Peachtree City, GA 30269 Phone: 770-692-2929 www.ourtownplans.com

596 sq. ft. 420 sq. ft.

1,016 sq. ft.