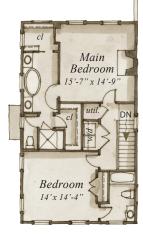

## FLOORPLAN

MAIN FLOOR 934 s.f. UPPER FLOOR 899 s.f.

Plans are available on a limited basis. All dimensions are approximate.