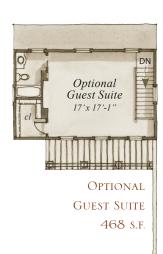

# 14 TELFAIR PARK

CREATE A PLACE WHERE TRADITION CAN ENDURE

Detached townhouse

1,833 square feet

2 Bedrooms

2 1/2 Bathrooms

**Private Courtyard** 

Optional Guest Suite (additional 468 s.f.)

## FLOORPLAN

MAIN FLOOR 934 s.f. UPPER FLOOR 899 s.f.

Plans are available on a limited basis. All dimensions are approximate.