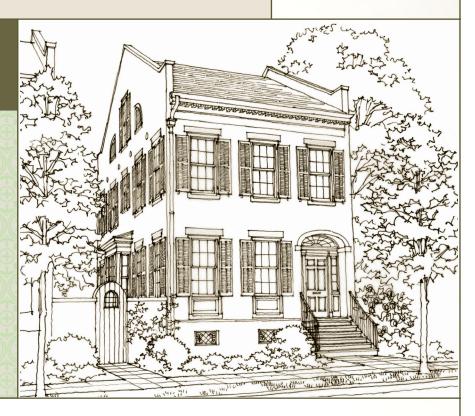

CREATE A PLACE WHERE TRADITION CAN ENDURE with 14 Telfair Park, a Georgian style townhouse perfectly suited for a narrow lot in an urban or neighborhood setting. The massing and details recall classic examples from Savannah, conveying a sense of historic charm.

## EXTERIOR:

- Restrained Georgian townhouse with stucco finish, ornate cornice and oversized windows
- Elegant front door with sidelights and elliptical transom
- Gracious rearpatio accommodates outdoor entertaining with flow into private courty ard
- Pergola covered terrace at the carriage house with lattice privacy detail
- Parapet walls reflective of architectural precedent in Savannah