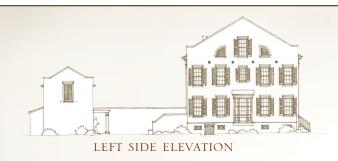

Height: 42' to highest ridge

Ceiling Height: 10'

## EXTERIOR:

- Restrained Georgian townhouse with stucco finish, ornate cornice and oversized windows
- Elegant front door with sidelights and elliptical transom
- Gracious rearpatio accommodates outdoor entertaining with flow into private courty ard
- Pergola covered terrace at the carriage house with lattice privacy detail
- Parapet walls reflective of architectural precedent in Savannah