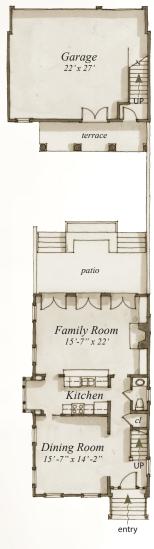

## FLOORPLAN

MAIN FLOOR 934 s.f. UPPER FLOOR 899 s.f.

Plans are available on a limited basis. All dimensions are approximate.