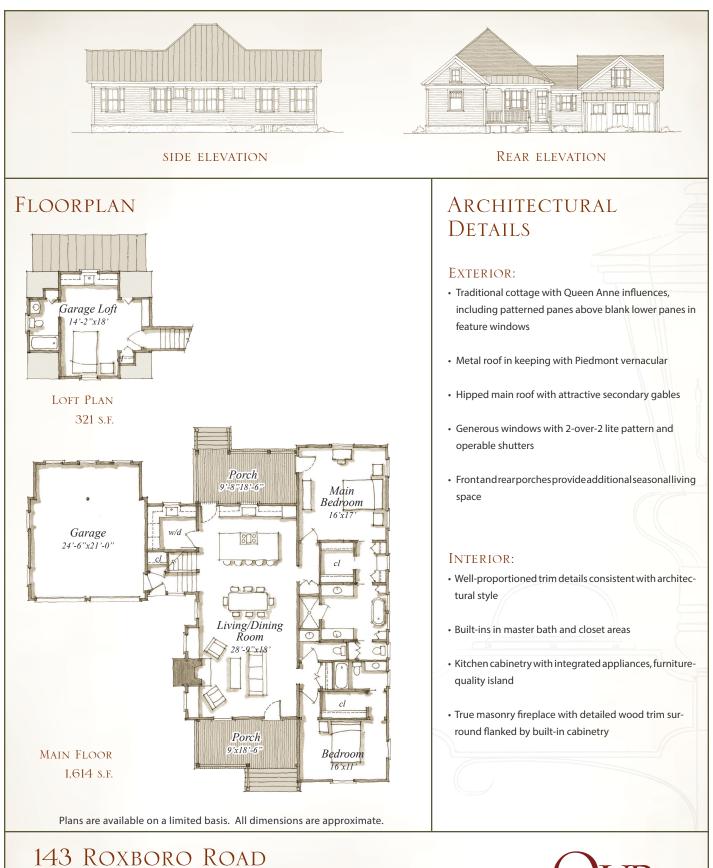

CREATE A PLACE WHERE TRADITION CAN ENDURE with 143 Roxboro Road, a classic neighborhood home incorporating Queen Ann influences. With universal elements, this cozy home could be found in virtually any part of the country. An efficient, one-level floorplan, with loft over the garage makes this home equally appealing to empty nesters as well as young families.

## SUMMARY

Bedrooms: Bathrooms: Floors: Foundation: Crawlspace-Pier

3 3 1/2 1 (1 1/2 @ garage loft)

## DIMENSIONS

Width: Depth: Height: Ceiling Height: 9'-10"

66'-3" 61'-10" 29'-10" to highest ridge

## AREA

Conditioned: 1,917 sq. ft. Unconditioned: 1,319 sq. ft. TOTAL: 2,106 sq. ft.