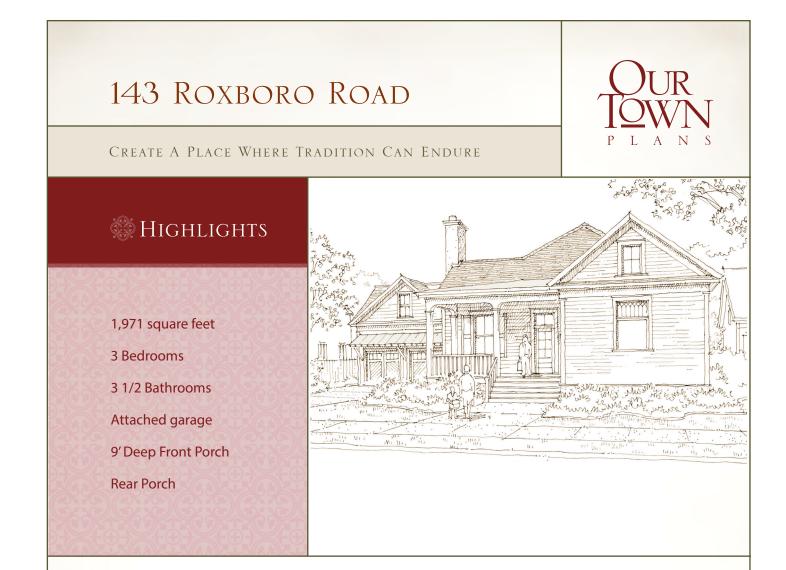

CREATE A PLACE WHERE TRADITION CAN ENDURE with 143 Roxboro Road, a classic neighborhood home incorporating Queen Ann influences. With universal elements, this cozy home could be found in virtually any part of the country. An efficient, one-level floorplan, with loft over the garage makes this home equally appealing to empty nesters as well as young families.

## SUMMARY

Bedrooms: Bathrooms: Floors: Foundation: Crawlspace-Pier

3 3 1/2 1 (1 1/2 @ garage loft)