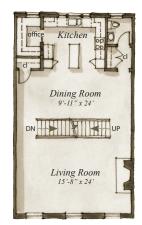

# **PLAN**

FRONT ELEVATION

1st Floor 461 s.f.

2nd Floor 1,018 s.f.

3rd Floor

1,066 s.f.

Plans are available on a limited basis. All dimensions are approximate.

#### INTERIOR:

- Office/flex space on street level is handicap accessible
- · Main floor and entry stair hall with 14' ceilings
- Residential unit has generous 10' ceilings with crown molding detail
- Stair with industrial detailing serves as natural partition between living and dining areas, while still maintaining sense of open space
- Spacious kitchen with island and dual pantries
- Household office located adjacent to kitchen
- · Main suite with fireplace