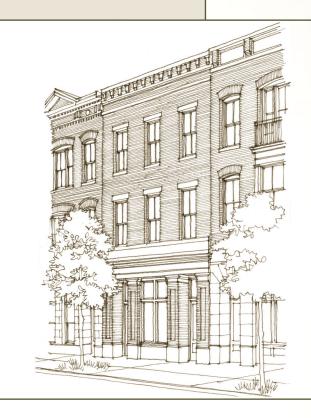

# 182 Baltimore Place

CREATE A PLACE WHERE TRADITION CAN ENDURE

# HIGHLIGHTS

Live/Work Townhouse

2,545 square feet

2 Bedrooms

3½ Bathrooms

Main level office or flex space

Attached garage

CREATE A PLACE WHERE TRADITION CAN ENDURE with 182 Baltimore Place, a live/work townhouse designed as an infill unit in an attached block. The main floor includes an office suite with separate entry, which could also be used as an additional bedroom. Above is a two bedroom residential unit with spacious areas designed for urban living.

## EXTERIOR:

- Brick veneer exterior provides authentic finish and added window/door depth
- · Brick parapet with corbel brick cornice
- · Brick or cast-stone lintels at all doors and windows
- Brick pilasters at lower level with wood cornice
- Street level features oversized windows with transoms and glass entry doors