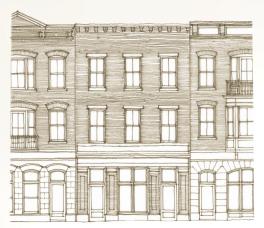

# **PLAN**

FRONT ELEVATION

1st Floor 461 s.f.

2nd Floor 1,018 s.f.

3rd Floor

1,066 s.f.

Plans are available on a limited basis. All dimensions are approximate.

## EXTERIOR:

- Brick veneer exterior provides authentic finish and added window/door depth
- · Brick parapet with corbel brick cornice
- · Brick or cast-stone lintels at all doors and windows
- Brick pilasters at lower level with wood cornice
- Street level features oversized windows with transoms and glass entry doors