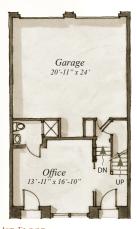

# **PLAN**

FRONT ELEVATION

1st Floor 461 s.f.

2nd Floor 1,018 s.f.

3rd Floor

1,066 s.f.

Plans are available on a limited basis. All dimensions are approximate.

#### INTERIOR:

- Office/flex space on street level is handicap accessible
- · Main floor and entry stair hall with 14' ceilings
- Residential unit has generous 10' ceilings with crown molding detail
- Stair with industrial detailing serves as natural partition between living and dining areas, while still maintaining sense of open space
- Spacious kitchen with island and dual pantries
- Household office located adjacent to kitchen
- · Main suite with fireplace