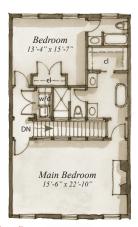

# **PLAN**

FRONT ELEVATION

1st Floor 461 s.f.

2nd Floor 1,018 s.f.

3rd Floor

1,066 s.f.

Plans are available on a limited basis. All dimensions are approximate.