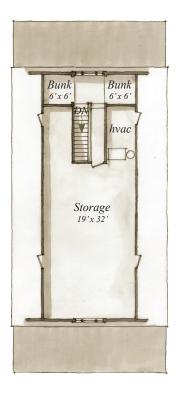

# FLOORPLAN

Main Floor 1,664 s.f.

UPPER FLOOR 228 S.F.

### INTERIOR:

- Horizontal buttboard walls, ladder doors topped by interior transoms,
- · Efficient galley kitchen with custom cabinetry,
- Main and guest bedrooms on lower level with french door access to rear screen porch
- Main suite with dual walk in closets, master bath with dual vanities, clawfoot tub and separate shower
- Upper level with two bunks and abundant storage
- Plans included for future built-out/expansion of attic space