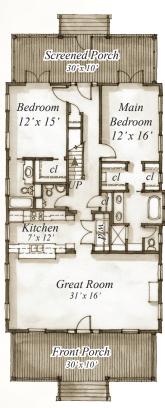

# FLOORPLAN

Main Floor 1,664 s.f.

UPPER FLOOR 228 S.F.

## DIMENSIONS

Width: 32'-10" Depth: 72'-4"

Height: 30'-2" to highest ridge Ceiling Height: 10'-5" main floor

### AREA

Conditioned: 1,892 sq. ft. Unconditioned: 1,386 sq. ft. TOTAL: 3,278 sq. ft.