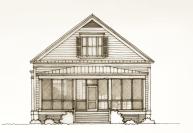

#### EXTERIOR:

- · Simple gabled cottage with lap siding and metal roof
- Generous front porch and rear screened porch provide ample outdoor living space for engaging with the surroundings
- Well-proportioned windows with 2 over 2 lite pattern
- · Front door with transom and sidelights