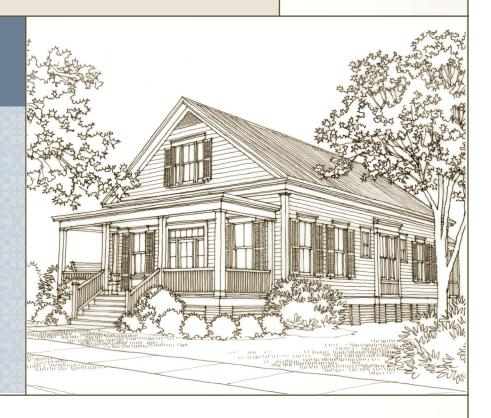

# 195 Odessa Terrace

CREATE A PLACE WHERE TRADITION CAN ENDURE

# HIGHLIGHTS

1,892 square feet

2 Bedrooms on main floor

2 Sleeping bunks upstairs

2½ Bathrooms

Rear screened porch

CREATE A PLACE WHERE TRADITION CAN ENDURE with 195 Odessa Terrace, a casual cottage that calls to mind a calm and relaxed lifestyle. A spacious great room flows easily onto the front porch. Extending the living space, the large rear screen porch is an ideal place for entertaining.

#### EXTERIOR:

- · Simple gabled cottage with lap siding and metal roof
- Generous front porch and rear screened porch provide ample outdoor living space for engaging with the surroundings
- Well-proportioned windows with 2 over 2 lite pattern
- · Front door with transom and sidelights