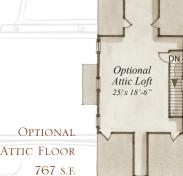

# **HIGHLIGHTS**

Detached townhouse

2,424 square feet

2 Bedrooms

2½ Bathrooms

Carriage house

Optional Guest Suite (additional 648 s.f.)

Optional Attic Loft (additional 767 s.f.)

### FLOORPLAN

Plans are available on a limited basis. All dimensions are approximate.