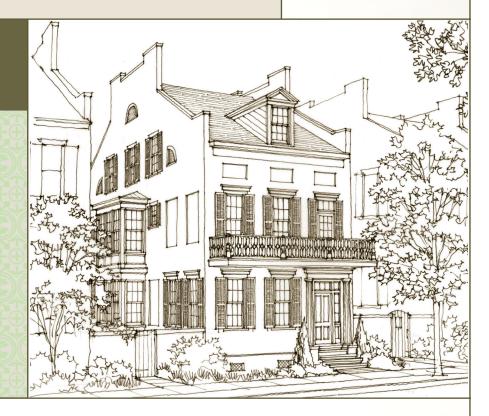

## 2 WHITAKER COURT

CREATE A PLACE WHERE TRADITION CAN ENDURE

CREATE A PLACE WHERE TRADITION CAN ENDURE with 2 Whitaker Court, a restrained Federal townhouse with an elegant stucco façade inspired by the historical townhouses of Savannah and Charleston. A breezeway serves as a sheltered connection from the home to its carriage house, which together form a private courtyard.

#### EXTERIOR:

- Stucco façade complemented by inset panels, iron railing at balcony and bay windows
- · Classic front door with sidelights and transom framed with columns
- · Double story rear porch with an iron spiral stair
- · Generously proportioned windows with 6-over-6 lite pattern and operable

#### INTERIOR:

- Detailed trim throughout the home, including classical pilasters, carries the Federal character to the interior
- Furniture-quality storage cabinets in walk-in butler's pantry
- Kitchen features an office niche with built-in desk and display cabinetry
- · Living room fireplace flanked by built in cabinetry
- Interior transoms allow for shared light