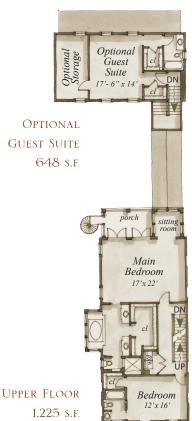

# **HIGHLIGHTS**

Detached townhouse

2,424 square feet

2 Bedrooms

2½ Bathrooms

Carriage house

Optional Guest Suite (additional 648 s.f.)

Optional Attic Loft (additional 767 s.f.)

### FLOORPLAN

Plans are available on a limited basis. All dimensions are approximate.