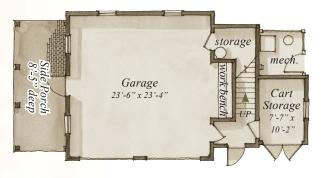

## 226 Forsythia Walk

OWN

CREATE A PLACE WHERE TRADITION CAN ENDURE

Main Floor 1,019 s.f.

UPPER FLOOR 594 S.F.

Plans are available on a limited basis. All dimensions are approximate.

594 sq. ft.

1,613 sq. ft.

\$40 ground shipping/handling

AREA

TOTAL:

Conditioned:

Unconditioned: 1,019 sq. ft.

## **DIMENSIONS**

Width: 48' - 8" Depth: 24' - 3"

Height: 27' - 2" to highest ridge Ceiling Height: 8' - 8" main floor

10' - 0" upper floor

430 Prime Point, Suite 103 Peachtree City, GA 30269 Phone: 770-692-2929 www.ourtownplans.com