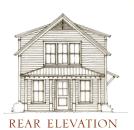

## 226 Forsythia Walk

OWN

CREATE A PLACE WHERE TRADITION CAN ENDURE

Main Floor 1,019 s.f.

UPPER FLOOR 594 S.F.

Plans are available on a limited basis. All dimensions are approximate.

594 sq. ft.

1,613 sq. ft.