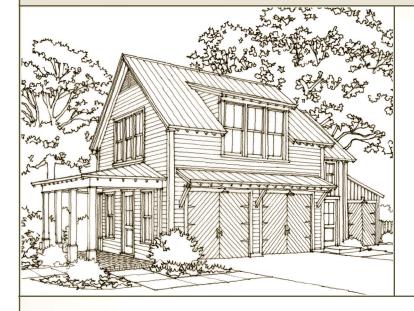

## 226 Forsythia Walk

OWN

CREATE A PLACE WHERE TRADITION CAN ENDURE

Main Floor 1,019 s.f.

UPPER FLOOR 594 S.F.

Plans are available on a limited basis. All dimensions are approximate.

594 sq. ft.

1,613 sq. ft.

## **DIMENSIONS**

Width: 48' - 8" Depth: 24' - 3"

Height: 27' - 2" to highest ridge Ceiling Height: 8' - 8" main floor

10' - 0" upper floor

430 Prime Point, Suite 103 Peachtree City, GA 30269 Phone: 770-692-2929 www.ourtownplans.com