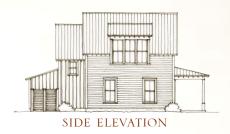

## **DIMENSIONS**

Width: 48' - 8" Depth: 24' - 3"

Height: 27' - 2" to highest ridge Ceiling Height: 8' - 8" main floor

10' - 0" upper floor

430 Prime Point, Suite 103 Peachtree City, GA 30269 Phone: 770-692-2929 www.ourtownplans.com