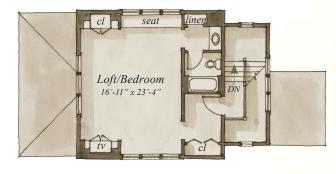

## 226 Forsythia Walk

OWN

CREATE A PLACE WHERE TRADITION CAN ENDURE

Main Floor 1,019 s.f.

UPPER FLOOR 594 S.F.

Plans are available on a limited basis. All dimensions are approximate.

594 sq. ft.

1,613 sq. ft.

## **DIMENSIONS**

Width: 48' - 8" Depth: 24' - 3"

Height: 27' - 2" to highest ridge Ceiling Height: 8' - 8" main floor

10' - 0" upper floor

430 Prime Point, Suite 103 Peachtree City, GA 30269 Phone: 770-692-2929 www.ourtownplans.com