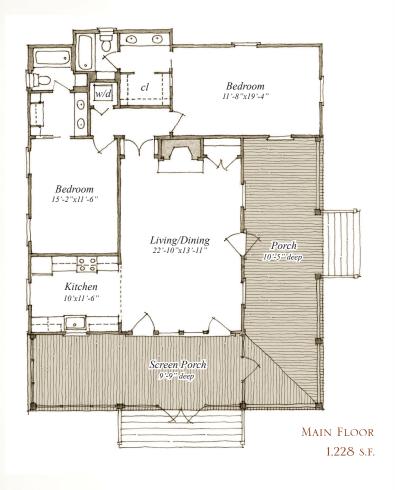

# HIGHLIGHTS

1,228 square feet

2 Bedrooms

2 Bathrooms

10' deep entry porch

Generous screened porch

Fireplace with built-in

CREATE A PLACE WHERE TRADITION CAN ENDURE with 98 Pleasant Ridge, a casual vernacular cottage with simple details such as wide flat tim and exposed rafters. A generous wrap around porch with screened portion open to living/dining and expands seasonal living space. Inside, vaulted ceilings in the living/dining area create a spacious feeling.

# **DIMENSIONS**

Width: 38'-8" Depth: 49'-10"

Height: 24'-8" to highest ridge Ceiling Height: 9'-0" main floor

13'-6" (vaulted in living/dining)

## AREA

Conditioned: 1,228 sq. ft. Unconditioned: 638 sq. ft. TOTAL: 1,867 sq. ft.

## **FLOORPLAN**