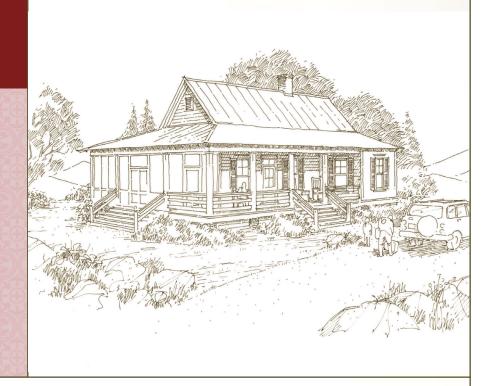

# 98 Pleasant Ridge

CREATE A PLACE WHERE TRADITION CAN ENDURE

# HIGHLIGHTS

1,228 square feet

2 Bedrooms

2 Bathrooms

10' deep entry porch

Generous screened porch

Fireplace with built-in

CREATE A PLACE WHERE TRADITION CAN ENDURE with 98 Pleasant Ridge, a casual vernacular cottage with simple details such as wide flat tim and exposed rafters. A generous wrap around porch with screened portion open to living/dining and expands seasonal living space. Inside, vaulted ceilings in the living/dining area create a spacious feeling.

#### EXTERIOR:

- · Casual cottage with exposed rafters, and lapped siding,
- 5V metal roof in keeping with Piedmont vernacular
- Windows with 4 over 1 lite pattern and operable shutters
- Generous wrap-around porch with screened portion provides seasonal outdoor living space